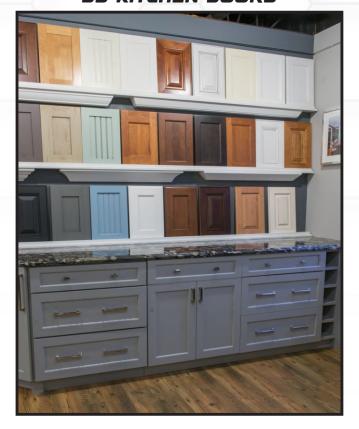

#### **COMPANY PROFILE**

**CNC 3D DOOR DESIGN** 



**ELEVATION ALUMINIUM JALI 3D MDF CARVING** 





MDF, WPC, HDHMR & WOODEN JALI





PARAMETRIC LED DESIGN



40mm RUSSIAN BIRCH 3D CNC CARVING



PARAMETRIC BIG WALL



PARAMETRIC INTERIOR DESIGNS



3D HDHMR, MDF & WOODEN DOOR CARVING









### **OUR CNC ROUTER 3D WORK**

#### **3D MIRROR FRAMES**



#### **3D ORNAMENTS**





#### **3D ORNAMENTS**









#### **3D KITCHEN DOORS**



**3D KITCHEN DOORS** 





### **OUR CNC ROUTER 3D WORK**









## JALI CUTTING WORK

MDF JALI,

ACP JALI,

HPL JALI,

CORIAN JALI,

**ALUMINIUM JALI** 

**METAL JALI** 

HDHMR JALI

**ACRYLIC JALI** 













### **COIN MATRIX**





#### ALUMINIUM FACADE JALI

















## PARAMETRIC WORK











# PARAMETRIC WORK











### **3D CNC CARVING**

















## FLUTING PANEL DESIGNS





## 3D CNC DOORS











# 3D CNC DOORS











### MDF & WPC WALL PANEL DESIGN

SIZE 8'X4', THICKNESS 5MM





3D MDF WALL



3D MDF WALL





## 3D MDF / PVC WALL PANELS





### WALL & DOOR MOLDING DESIGNS





#### **ABOUT CRAFT INTERIORS**

Craft Interiors is family owned business offering comprehensive solutions to all our clients. We pride ourselves on understanding th