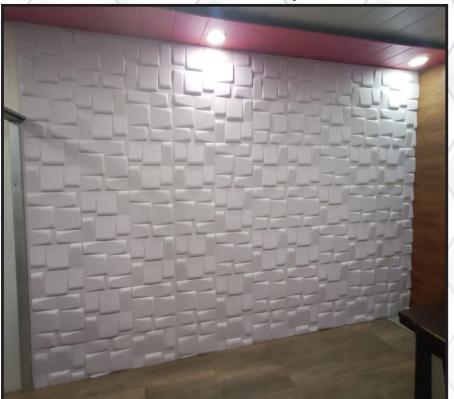

### MDF & WPC WALL PANEL DESIGN

SIZE 8'X4', THICKNESS 5MM

3D MDF WALL

3D MDF WALL

## 3D MDF / PVC WALL PANELS