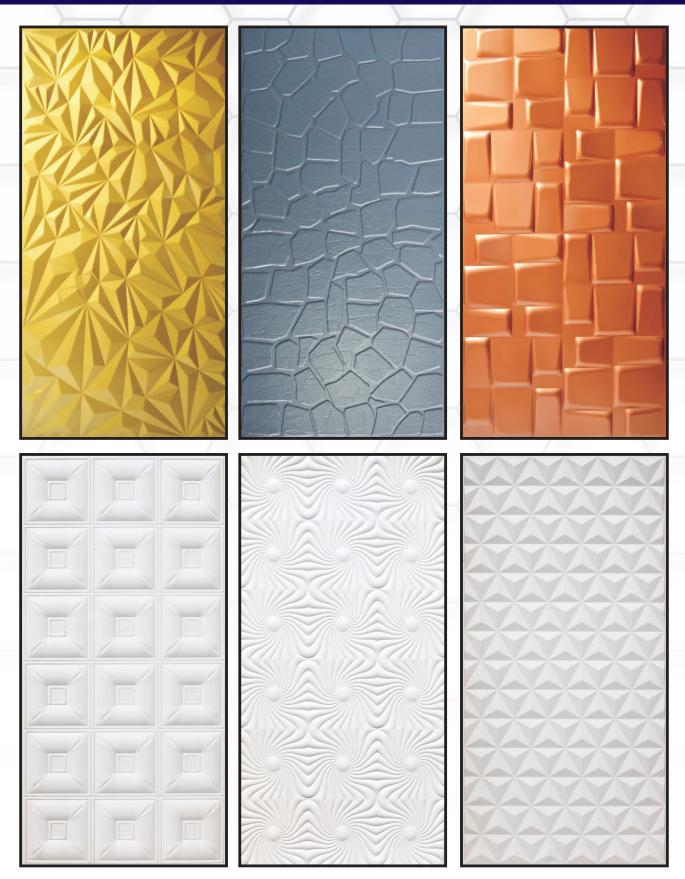

### MDF & WPC WALL PANEL DESIGN

SIZE 8'X4', THICKNESS 5MM

3D MDF WALL

3D MDF WALL

## 3D MDF / PVC WALL PANELS