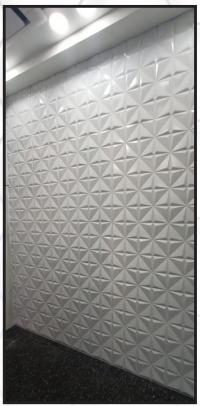

### MDF & WPC WALL PANEL DESIGN

SIZE 8'X4', THICKNESS 5MM

3D MDF WALL

3D MDF WALL

## 3D MDF / PVC WALL PANELS