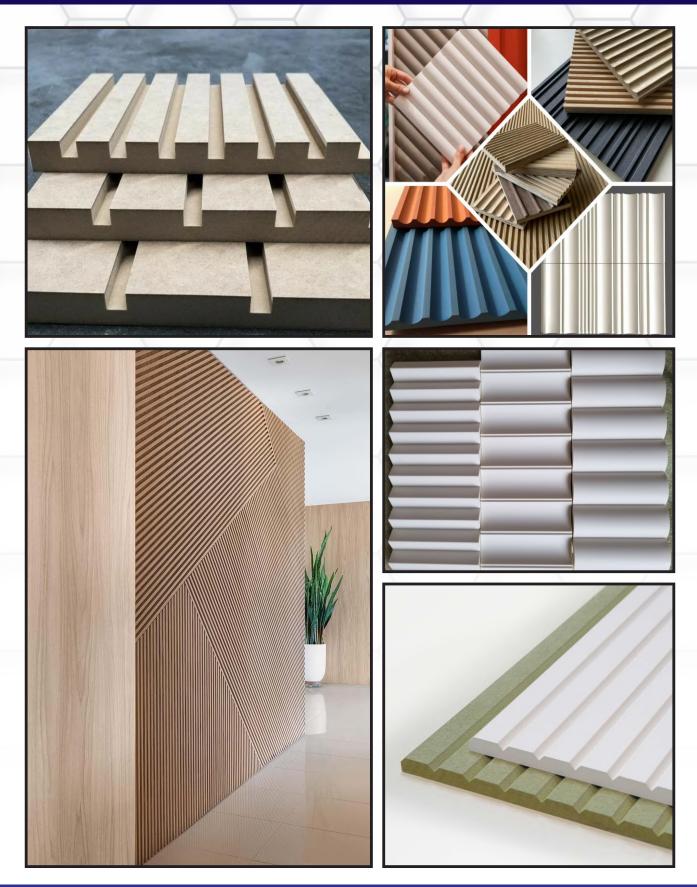

## FLUTING PANEL DESIGNS

### MDF & WPC WALL PANEL DESIGN

SIZE 8'X4', THICKNESS 5MM

3D MDF WALL

3D MDF WALL

## 3D MDF / PVC WALL PANELS