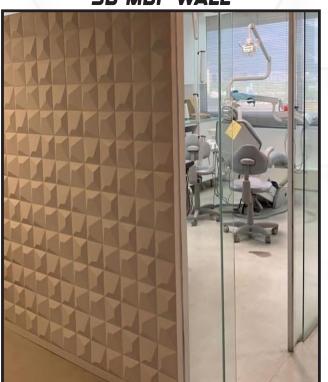

### MDF & WPC WALL PANEL DESIGN

SIZE 8'X4', THICKNESS 5MM

3D MDF WALL

3D MDF WALL

## 3D MDF / PVC WALL PANELS